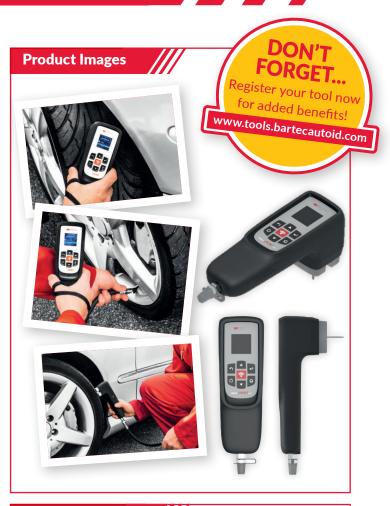

# Overview

The FIRST integrated TPMS Sensor activation and testing tool complete with Tread Depth Measurement and Tyre Pressure Checking functionality via the valve stem.

The TAP300 is a stand-alone device and a perfect solution to Test-Before-You-Touch 'front of shop' challenges. It can also communicate via BT to tablets or PCs and interface directly to the back office package TPMS Desktop, and can operate independently of any other devices. The TAP300 supports the technician or shop manager to communicate test results directly to the customer with technically proven results. This helps the customer to make informed decisions about tyre and TPMS sensor replacement.

*Kit contains:* Tool, hose, user manual, wireless wall charger, USB cable, pin cover, tool case.

### Technical Specification

- High resolution colour display, sunlight readable
- Silicone rubber boot for added protection
- Maximum tread depth 25mm
- Accuracy to 0.01mm
- TPMS tool functionality works with all US and EU sensors
- Pressure range 0-10 bar (0-150PSI)
- Pressure accuracy +/-0.07 bar (+/-1 psi)
- Bluetooth for wireless data transfer
- Wireless charging
- Operating temperature 0 to 40°C
- Built in torch lamp for illuminating tyre surface